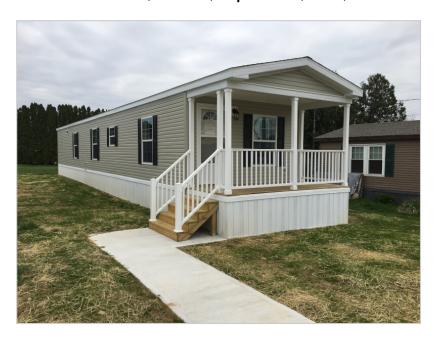

## 2002 W. Main St., Lot 2, Ephrata, PA, 17522

## Featured Benefits:

Ranch home
Gable entry home
Shutters
Shingle roof
Vinyl siding
Vinyl foundation enclosure
Full covered porch

## Overview:

This bright and energy efficient 3 bedroom, 2 bath home features a spacious kitchen with Stainless Steele appliances, bar top seating and ceramic tile backsplash. The master suite has a large walk-in shower and a 36? vanity. The laundry accommodates a full size washer and dryer with additional cabinet space for storage. The full size covered porch is where you will want to spend most of your time enjoying the day.